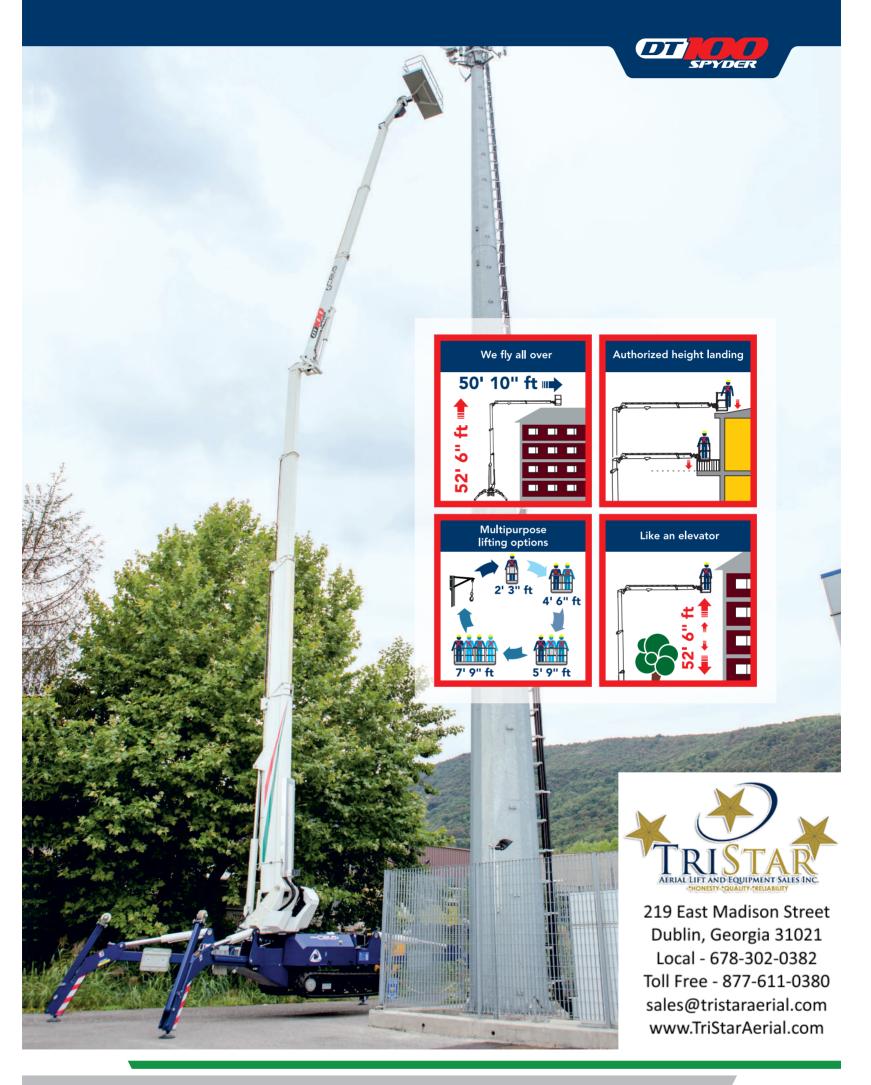

#### PERFORMANCE

|   | Platform working height (max           | )             | 100'        |
|---|----------------------------------------|---------------|-------------|
|   | Horizontal outreach (max)              |               | 50' 10"     |
|   | Negative work                          |               | - 19' 8"    |
|   | Up & over clearance                    |               | 52' 6"      |
|   | Basket Capacity                        |               | 496 lbs     |
|   | Hook Capacity                          |               | 551 lbs     |
|   | Moveable jib                           |               | 160°        |
|   | Basket rotation                        |               | 180°        |
|   | Turret rotation                        |               | 360°        |
| N | Gradeability (max)                     |               | 30 %        |
|   | Angle of Approach (max with            | Basket)       | 21 %        |
| 0 | Angle of Approach (max without Basket) |               | 30 %        |
|   | Max Slope Angle for Stabilization      |               | 27 %        |
|   | Dual power sources                     | Diesel / 110V | electricity |
|   | Travel speed fast                      |               | 1.32 mph    |
|   | Travel speed slow                      |               | 0.59 mph    |