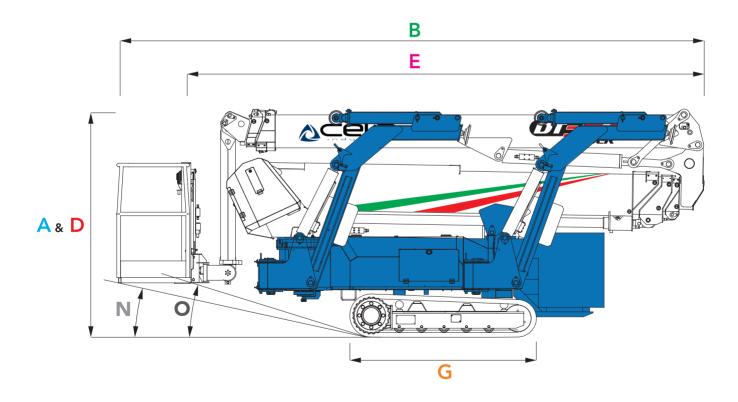

#### MEASUREMENTS

| Α  | Height Stowed with basket                  | 7'6"           |
|----|--------------------------------------------|----------------|
| В  | Overall Length with basket                 | 19' 3"         |
| С  | Overall Width with basket                  | 5' 11"         |
| D  | Height Stowed without basket               | 7'6"           |
| Е  | Overall Length without basket              | 17' 4"         |
| F  | Overall Width without basket               | 3' 11"         |
| G  | Track L x W                                | 6' 2" x 3' 11" |
| н  | Length outrigger footprint. Standard       | 16' 1"         |
| 1  | Width outrigger footprint. Standard        | 14' 1"         |
| L. | Length outrigger footprint. One side narro | ow 19'3"       |
| Μ  | Width outrigger footprint. One side narrow | w 10'2"        |
|    |                                            |                |
|    | Total weight                               | 11023 lbs      |
|    | Live load in travelling position           | 1.023 psi      |
|    | Live load in working position              | 0.334 psi      |

#### PERFORMANCE

|   | Platform working height (max           | )             | 100'        |
|---|----------------------------------------|---------------|-------------|
|   | Horizontal outreach (max)              |               | 50' 10"     |
|   | Negative work                          |               | - 19' 8"    |
|   | Up & over clearance                    |               | 52' 6"      |
|   | Basket Capacity                        |               | 496 lbs     |
|   | Hook Capacity                          |               | 551 lbs     |
|   | Moveable jib                           |               | 160°        |
|   | Basket rotation                        |               | 180°        |
|   | Turret rotation                        |               | 360°        |
| N | Gradeability (max)                     |               | 30 %        |
|   | Angle of Approach (max with            | Basket)       | 21 %        |
| 0 | Angle of Approach (max without Basket) |               | 30 %        |
|   | Max Slope Angle for Stabilization      |               | 27 %        |
|   | Dual power sources                     | Diesel / 110V | electricity |
|   | Travel speed fast                      |               | 1.32 mph    |
|   | Travel speed slow                      |               | 0.59 mph    |