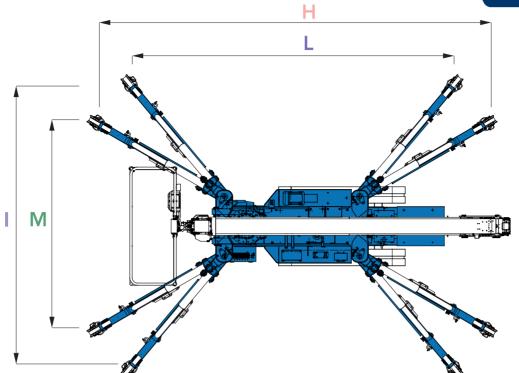

#### MEASUREMENTS

| Α  | Height Stowed with basket                  | 7'6"           |
|----|--------------------------------------------|----------------|
| В  | Overall Length with basket                 | 19' 3"         |
| С  | Overall Width with basket                  | 5' 11"         |
| D  | Height Stowed without basket               | 7'6"           |
| Е  | Overall Length without basket              | 17' 4"         |
| F  | Overall Width without basket               | 3' 11"         |
| G  | Track L x W                                | 6' 2" x 3' 11" |
| н  | Length outrigger footprint. Standard       | 16' 1"         |
| 1  | Width outrigger footprint. Standard        | 14' 1"         |
| L. | Length outrigger footprint. One side narro | ow 19'3"       |
| Μ  | Width outrigger footprint. One side narrow | w 10'2"        |
|    |                                            |                |
|    | Total weight                               | 11023 lbs      |
|    | Live load in travelling position           | 1.023 psi      |
|    | Live load in working position              | 0.334 psi      |