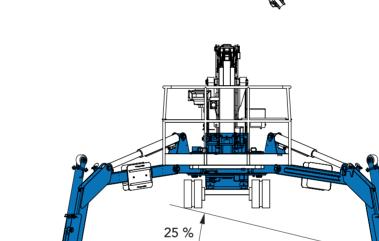

#### PERFORMANCE

|   | Platform working height (max           | )             | 100'        |
|---|----------------------------------------|---------------|-------------|
|   | Horizontal outreach (max)              |               | 50' 10"     |
|   | Negative work                          |               | - 19' 8"    |
|   | Up & over clearance                    |               | 52' 6"      |
|   | Basket Capacity                        |               | 496 lbs     |
|   | Hook Capacity                          |               | 551 lbs     |
|   | Moveable jib                           |               | 160°        |
|   | Basket rotation                        |               | 180°        |
|   | Turret rotation                        |               | 360°        |
| N | Gradeability (max)                     |               | 30 %        |
|   | Angle of Approach (max with            | Basket)       | 21 %        |
| 0 | Angle of Approach (max without Basket) |               | 30 %        |
|   | Max Slope Angle for Stabilization      |               | 27 %        |
|   | Dual power sources                     | Diesel / 110V | electricity |
|   | Travel speed fast                      |               | 1.32 mph    |
|   | Travel speed slow                      |               | 0.59 mph    |