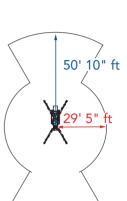

#### PERFORMANCE

|   | Platform working height (max           | )             | 100'        |
|---|----------------------------------------|---------------|-------------|
|   | Horizontal outreach (max)              |               | 50' 10"     |
|   | Negative work                          |               | - 19' 8"    |
|   | Up & over clearance                    |               | 52' 6"      |
|   | Basket Capacity                        |               | 496 lbs     |
|   | Hook Capacity                          |               | 551 lbs     |
|   | Moveable jib                           |               | 160°        |
|   | Basket rotation                        |               | 180°        |
|   | Turret rotation                        |               | 360°        |
| N | Gradeability (max)                     |               | 30 %        |
|   | Angle of Approach (max with            | Basket)       | 21 %        |
| 0 | Angle of Approach (max without Basket) |               | 30 %        |
|   | Max Slope Angle for Stabilization      |               | 27 %        |
|   | Dual power sources                     | Diesel / 110V | electricity |
|   | Travel speed fast                      |               | 1.32 mph    |
|   | Travel speed slow                      |               | 0.59 mph    |