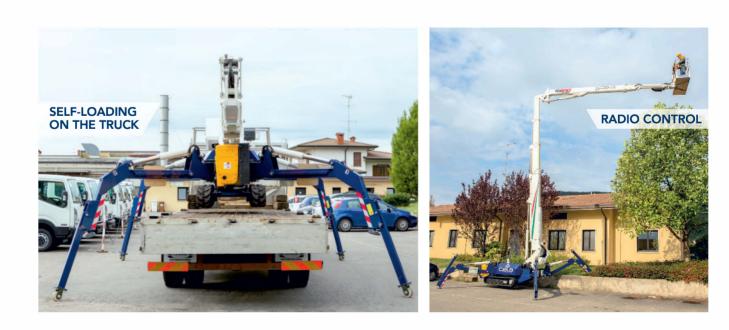

### **STANDARD FEATURES**

| Extreme Gradeability - market leading<br>Rear Oriented Boom position<br>Auto Levelling Basket<br>Maximum Approach Angle - market leading<br>OSHA and ANSI 92.20 Standards certified<br>Dual Power Sources - Diesel Engine & standard 110V/60Hz Electricity<br>High Pressure Water/Air connection to Basket<br>110V Power Supply to the Basket<br>Automatic Stabilization<br>Negative Working Height - market leading<br>Remote Management and Diagnostic software<br>Radio Control<br>Up & Over - market leading | High Torque Drive system                                            |
|------------------------------------------------------------------------------------------------------------------------------------------------------------------------------------------------------------------------------------------------------------------------------------------------------------------------------------------------------------------------------------------------------------------------------------------------------------------------------------------------------------------|---------------------------------------------------------------------|
| Auto Levelling Basket<br>Maximum Approach Angle - market leading<br>OSHA and ANSI 92.20 Standards certified<br>Dual Power Sources - Diesel Engine & standard 110V/60Hz Electricity<br>High Pressure Water/Air connection to Basket<br>110V Power Supply to the Basket<br>Automatic Stabilization<br>Negative Working Height - market leading<br>Remote Management and Diagnostic software<br>Radio Control                                                                                                       | Extreme Gradeability - market leading                               |
| Maximum Approach Angle - market leading<br>OSHA and ANSI 92.20 Standards certified<br>Dual Power Sources - Diesel Engine & standard 110V/60Hz Electricity<br>High Pressure Water/Air connection to Basket<br>110V Power Supply to the Basket<br>Automatic Stabilization<br>Negative Working Height - market leading<br>Remote Management and Diagnostic software<br>Radio Control                                                                                                                                | Rear Oriented Boom position                                         |
| OSHA and ANSI 92.20 Standards certified<br>Dual Power Sources - Diesel Engine & standard 110V/60Hz Electricity<br>High Pressure Water/Air connection to Basket<br>110V Power Supply to the Basket<br>Automatic Stabilization<br>Negative Working Height - market leading<br>Remote Management and Diagnostic software<br>Radio Control                                                                                                                                                                           | Auto Levelling Basket                                               |
| Dual Power Sources - Diesel Engine & standard 110V/60Hz Electricity   High Pressure Water/Air connection to Basket   110V Power Supply to the Basket   Automatic Stabilization   Negative Working Height - market leading   Remote Management and Diagnostic software   Radio Control                                                                                                                                                                                                                            | Maximum Approach Angle - market leading                             |
| High Pressure Water/Air connection to Basket<br>110V Power Supply to the Basket<br>Automatic Stabilization<br>Negative Working Height - market leading<br>Remote Management and Diagnostic software<br>Radio Control                                                                                                                                                                                                                                                                                             | OSHA and ANSI 92.20 Standards certified                             |
| 110V Power Supply to the Basket<br>Automatic Stabilization<br>Negative Working Height - market leading<br>Remote Management and Diagnostic software<br>Radio Control                                                                                                                                                                                                                                                                                                                                             | Dual Power Sources - Diesel Engine & standard 110V/60Hz Electricity |
| Automatic Stabilization<br>Negative Working Height - market leading<br>Remote Management and Diagnostic software<br>Radio Control                                                                                                                                                                                                                                                                                                                                                                                | High Pressure Water/Air connection to Basket                        |
| Negative Working Height - market leading<br>Remote Management and Diagnostic software<br>Radio Control                                                                                                                                                                                                                                                                                                                                                                                                           | 110V Power Supply to the Basket                                     |
| Remote Management and Diagnostic software<br>Radio Control                                                                                                                                                                                                                                                                                                                                                                                                                                                       | Automatic Stabilization                                             |
| Radio Control                                                                                                                                                                                                                                                                                                                                                                                                                                                                                                    | Negative Working Height - market leading                            |
|                                                                                                                                                                                                                                                                                                                                                                                                                                                                                                                  | Remote Management and Diagnostic software                           |
| Up & Over - market leading                                                                                                                                                                                                                                                                                                                                                                                                                                                                                       | Radio Control                                                       |
|                                                                                                                                                                                                                                                                                                                                                                                                                                                                                                                  | Up & Over - market leading                                          |
| Invisible Boom                                                                                                                                                                                                                                                                                                                                                                                                                                                                                                   | Invisible Boom                                                      |