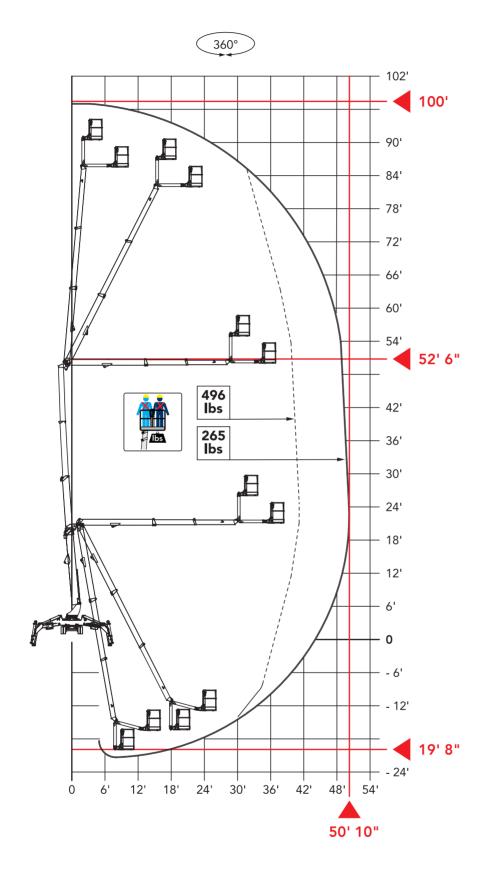

#### PERFORMANCE

|   | Platform working height (max           | )             | 100'        |
|---|----------------------------------------|---------------|-------------|
|   | Horizontal outreach (max)              |               | 50' 10"     |
|   | Negative work                          |               | - 19' 8"    |
|   | Up & over clearance                    |               | 52' 6"      |
|   | Basket Capacity                        |               | 496 lbs     |
|   | Hook Capacity                          |               | 551 lbs     |
|   | Moveable jib                           |               | 160°        |
|   | Basket rotation                        |               | 180°        |
|   | Turret rotation                        |               | 360°        |
| N | Gradeability (max)                     |               | 30 %        |
|   | Angle of Approach (max with            | Basket)       | 21 %        |
| 0 | Angle of Approach (max without Basket) |               | 30 %        |
|   | Max Slope Angle for Stabilization      |               | 27 %        |
|   | Dual power sources                     | Diesel / 110V | electricity |
|   | Travel speed fast                      |               | 1.32 mph    |
|   | Travel speed slow                      |               | 0.59 mph    |