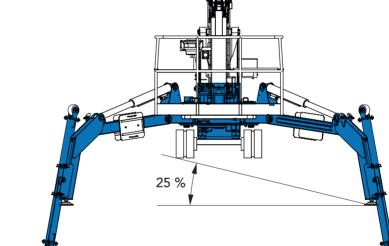

#### PERFORMANCE

|   | Platform working height (max           | )             | 100'        |
|---|----------------------------------------|---------------|-------------|
|   | Horizontal outreach (max)              |               | 50' 10"     |
|   | Negative work                          |               | - 19' 8"    |
|   | Up & over clearance                    |               | 52' 6"      |
|   | Basket Capacity                        |               | 496 lbs     |
|   | Hook Capacity                          |               | 551 lbs     |
|   | Moveable jib                           |               | 160°        |
|   | Basket rotation                        |               | 180°        |
|   | Turret rotation                        |               | 360°        |
| N | Gradeability (max)                     |               | 30 %        |
|   | Angle of Approach (max with            | Basket)       | 21 %        |
| 0 | Angle of Approach (max without Basket) |               | 30 %        |
|   | Max Slope Angle for Stabilization      |               | 27 %        |
|   | Dual power sources                     | Diesel / 110V | electricity |
|   | Travel speed fast                      |               | 1.32 mph    |
|   | Travel speed slow                      |               | 0.59 mph    |