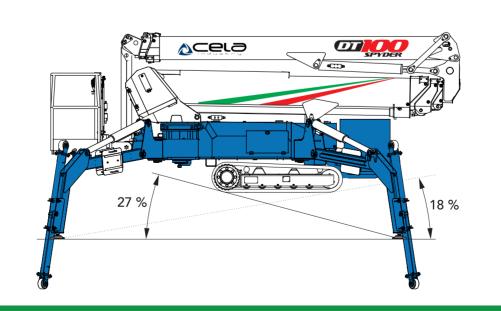

#### PERFORMANCE

|   | Platform working height (max           | )             | 100'        |
|---|----------------------------------------|---------------|-------------|
|   | Horizontal outreach (max)              |               | 50' 10"     |
|   | Negative work                          |               | - 19' 8"    |
|   | Up & over clearance                    |               | 52' 6"      |
|   | Basket Capacity                        |               | 496 lbs     |
|   | Hook Capacity                          |               | 551 lbs     |
|   | Moveable jib                           |               | 160°        |
|   | Basket rotation                        |               | 180°        |
|   | Turret rotation                        |               | 360°        |
| N | Gradeability (max)                     |               | 30 %        |
|   | Angle of Approach (max with            | Basket)       | 21 %        |
| 0 | Angle of Approach (max without Basket) |               | 30 %        |
|   | Max Slope Angle for Stabilization      |               | 27 %        |
|   | Dual power sources                     | Diesel / 110V | electricity |
|   | Travel speed fast                      |               | 1.32 mph    |
|   | Travel speed slow                      |               | 0.59 mph    |