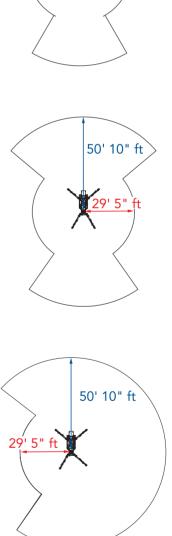

#### PERFORMANCE

|   | Platform working height (max           | )             | 100'        |
|---|----------------------------------------|---------------|-------------|
|   | Horizontal outreach (max)              |               | 50' 10"     |
|   | Negative work                          |               | - 19' 8"    |
|   | Up & over clearance                    |               | 52' 6"      |
|   | Basket Capacity                        |               | 496 lbs     |
|   | Hook Capacity                          |               | 551 lbs     |
|   | Moveable jib                           |               | 160°        |
|   | Basket rotation                        |               | 180°        |
|   | Turret rotation                        |               | 360°        |
| N | Gradeability (max)                     |               | 30 %        |
|   | Angle of Approach (max with            | Basket)       | 21 %        |
| 0 | Angle of Approach (max without Basket) |               | 30 %        |
|   | Max Slope Angle for Stabilization      |               | 27 %        |
|   | Dual power sources                     | Diesel / 110V | electricity |
|   | Travel speed fast                      |               | 1.32 mph    |
|   | Travel speed slow                      |               | 0.59 mph    |