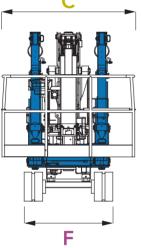

#### MEASUREMENTS

| Α  | Height Stowed with basket                  | 7'6"           |
|----|--------------------------------------------|----------------|
| В  | Overall Length with basket                 | 19' 3"         |
| С  | Overall Width with basket                  | 5' 11"         |
| D  | Height Stowed without basket               | 7'6"           |
| Е  | Overall Length without basket              | 17' 4"         |
| F  | Overall Width without basket               | 3' 11"         |
| G  | Track L x W                                | 6' 2" x 3' 11" |
| н  | Length outrigger footprint. Standard       | 16' 1"         |
| 1  | Width outrigger footprint. Standard        | 14' 1"         |
| L. | Length outrigger footprint. One side narro | ow 19'3"       |
| Μ  | Width outrigger footprint. One side narrow | w 10'2"        |
|    |                                            |                |
|    | Total weight                               | 11023 lbs      |
|    | Live load in travelling position           | 1.023 psi      |
|    | Live load in working position              | 0.334 psi      |