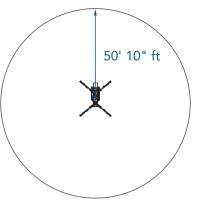

#### PERFORMANCE

|   | Platform working height (max           | )             | 100'        |
|---|----------------------------------------|---------------|-------------|
|   | Horizontal outreach (max)              |               | 50' 10"     |
|   | Negative work                          |               | - 19' 8"    |
|   | Up & over clearance                    |               | 52' 6"      |
|   | Basket Capacity                        |               | 496 lbs     |
|   | Hook Capacity                          |               | 551 lbs     |
|   | Moveable jib                           |               | 160°        |
|   | Basket rotation                        |               | 180°        |
|   | Turret rotation                        |               | 360°        |
| N | Gradeability (max)                     |               | 30 %        |
|   | Angle of Approach (max with            | Basket)       | 21 %        |
| 0 | Angle of Approach (max without Basket) |               | 30 %        |
|   | Max Slope Angle for Stabilization      |               | 27 %        |
|   | Dual power sources                     | Diesel / 110V | electricity |
|   | Travel speed fast                      |               | 1.32 mph    |
|   | Travel speed slow                      |               | 0.59 mph    |