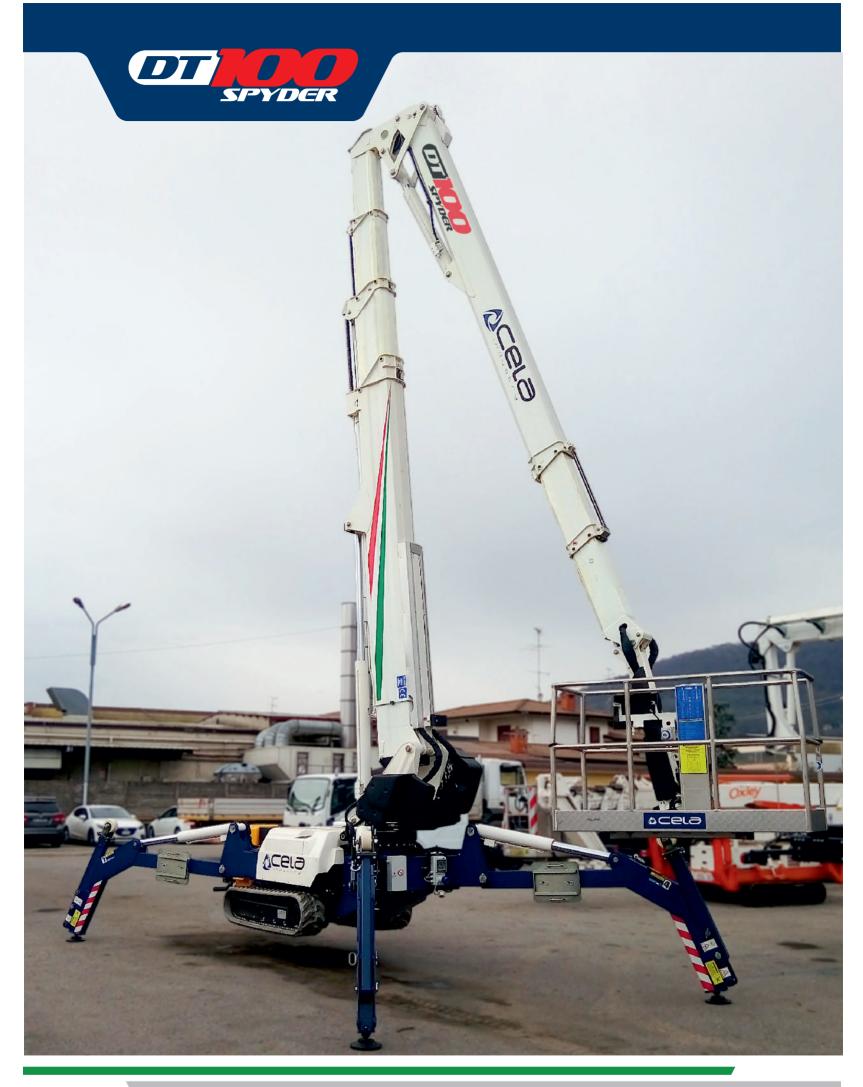

### **STANDARD FEATURES**

| Extreme Gradeability - market leading<br>Rear Oriented Boom position<br>Auto Levelling Basket<br>Maximum Approach Angle - market leading<br>OSHA and ANSI 92.20 Standards certified<br>Dual Power Sources - Diesel Engine & standard 110V/60Hz Electricity<br>High Pressure Water/Air connection to Basket<br>110V Power Supply to the Basket<br>Automatic Stabilization<br>Negative Working Height - market leading<br>Remote Management and Diagnostic software<br>Radio Control<br>Up & Over - market leading | High Torque Drive system                                            |
|------------------------------------------------------------------------------------------------------------------------------------------------------------------------------------------------------------------------------------------------------------------------------------------------------------------------------------------------------------------------------------------------------------------------------------------------------------------------------------------------------------------|---------------------------------------------------------------------|
| Auto Levelling Basket<br>Maximum Approach Angle - market leading<br>OSHA and ANSI 92.20 Standards certified<br>Dual Power Sources - Diesel Engine & standard 110V/60Hz Electricity<br>High Pressure Water/Air connection to Basket<br>110V Power Supply to the Basket<br>Automatic Stabilization<br>Negative Working Height - market leading<br>Remote Management and Diagnostic software<br>Radio Control                                                                                                       | Extreme Gradeability - market leading                               |
| Maximum Approach Angle - market leading<br>OSHA and ANSI 92.20 Standards certified<br>Dual Power Sources - Diesel Engine & standard 110V/60Hz Electricity<br>High Pressure Water/Air connection to Basket<br>110V Power Supply to the Basket<br>Automatic Stabilization<br>Negative Working Height - market leading<br>Remote Management and Diagnostic software<br>Radio Control                                                                                                                                | Rear Oriented Boom position                                         |
| OSHA and ANSI 92.20 Standards certified<br>Dual Power Sources - Diesel Engine & standard 110V/60Hz Electricity<br>High Pressure Water/Air connection to Basket<br>110V Power Supply to the Basket<br>Automatic Stabilization<br>Negative Working Height - market leading<br>Remote Management and Diagnostic software<br>Radio Control                                                                                                                                                                           | Auto Levelling Basket                                               |
| Dual Power Sources - Diesel Engine & standard 110V/60Hz Electricity   High Pressure Water/Air connection to Basket   110V Power Supply to the Basket   Automatic Stabilization   Negative Working Height - market leading   Remote Management and Diagnostic software   Radio Control                                                                                                                                                                                                                            | Maximum Approach Angle - market leading                             |
| High Pressure Water/Air connection to Basket<br>110V Power Supply to the Basket<br>Automatic Stabilization<br>Negative Working Height - market leading<br>Remote Management and Diagnostic software<br>Radio Control                                                                                                                                                                                                                                                                                             | OSHA and ANSI 92.20 Standards certified                             |
| 110V Power Supply to the Basket<br>Automatic Stabilization<br>Negative Working Height - market leading<br>Remote Management and Diagnostic software<br>Radio Control                                                                                                                                                                                                                                                                                                                                             | Dual Power Sources - Diesel Engine & standard 110V/60Hz Electricity |
| Automatic Stabilization<br>Negative Working Height - market leading<br>Remote Management and Diagnostic software<br>Radio Control                                                                                                                                                                                                                                                                                                                                                                                | High Pressure Water/Air connection to Basket                        |
| Negative Working Height - market leading<br>Remote Management and Diagnostic software<br>Radio Control                                                                                                                                                                                                                                                                                                                                                                                                           | 110V Power Supply to the Basket                                     |
| Remote Management and Diagnostic software<br>Radio Control                                                                                                                                                                                                                                                                                                                                                                                                                                                       | Automatic Stabilization                                             |
| Radio Control                                                                                                                                                                                                                                                                                                                                                                                                                                                                                                    | Negative Working Height - market leading                            |
|                                                                                                                                                                                                                                                                                                                                                                                                                                                                                                                  | Remote Management and Diagnostic software                           |
| Up & Over - market leading                                                                                                                                                                                                                                                                                                                                                                                                                                                                                       | Radio Control                                                       |
|                                                                                                                                                                                                                                                                                                                                                                                                                                                                                                                  | Up & Over - market leading                                          |
| Invisible Boom                                                                                                                                                                                                                                                                                                                                                                                                                                                                                                   | Invisible Boom                                                      |