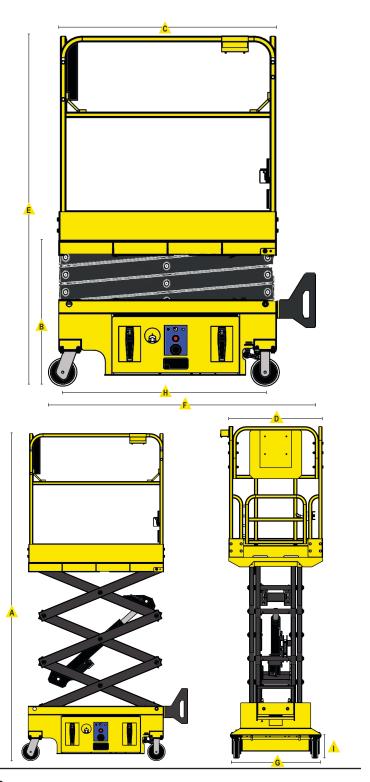

# **SPECIFICATIONS**

| MODEL                              | 1030-PA Micro  |                  |  |
|------------------------------------|----------------|------------------|--|
| Measurements                       | US             | Metric           |  |
| Working height maximum             | 15.9'          | 5 m              |  |
| A Platform height maximum          | 9.9'           | 3 m              |  |
| ▲ Platform height - stowed         | 29.5"          | .75 m            |  |
| ♠ Platform length outside - stowed | 45.3"          | 1.15 m           |  |
| △ Platform width - outside         | 29.3"          | .74 m            |  |
| Toeboard height                    | 6.7"           | 0.17 m           |  |
| <u></u> Height - stowed            | 72.8"          | 1.85 m           |  |
| Length stowed w/o ladder           | 48.4"<br>45.3" | 1.23 m<br>1.15 m |  |
| & Width                            | 29.9"          | .76 m            |  |
| <u></u> Wheelbase                  | 42"            | 1.07 m           |  |
| ⚠ Ground clearance - center        | 2.3"           | 6 cm             |  |

### **Productivity**

| Maximum platform occupancy | 2                        |        |  |
|----------------------------|--------------------------|--------|--|
| Lifting capacity           | 530 lbs                  | 240 kg |  |
| Extension deck capacity    | 220 lbs                  | 100 kg |  |
| Raise speed<br>Lower speed | 28 seconds<br>24 seconds |        |  |
| Tires                      | 6"                       | 15 cm  |  |