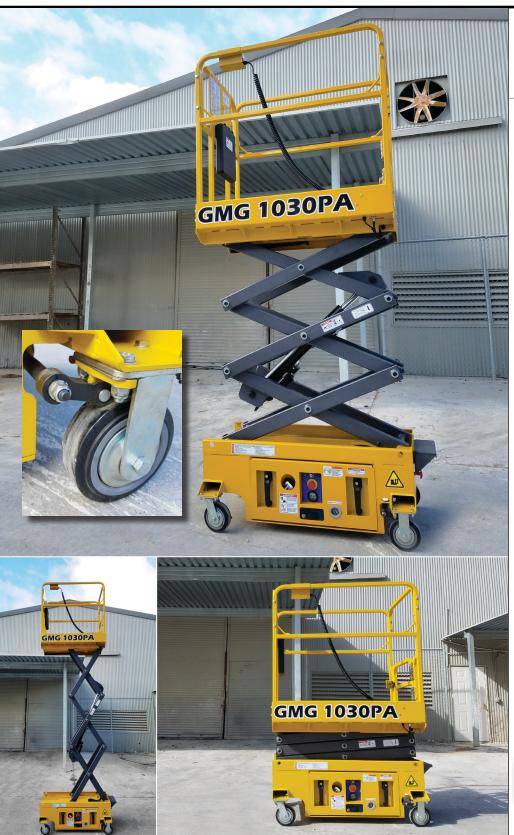

# 1030-PA Micro Push Around

### MICRO SLAB SCISSOR LIFT

- √ Superior Components
- √ Environmentally Better

#### STANDARD FEATURES:

- Extremely light weight 1,025 lbs (465 kg) with low ground pressure. Perfect for elevator and mezzanine applications
- Easily fits through standard doorways
- Automatic 'Smart' battery charger for quick charging
- Anti-surfing system prevents movement while elevated.
- Whisper quiet lift / lower
- Smooth non-marking wheels
- AC power cable to platform
- · Pull out module for easy servicing
- Nitrate coated pins provide long lasting maintenance free service
- Forklift pockets for easy transport
- 2 year warranty