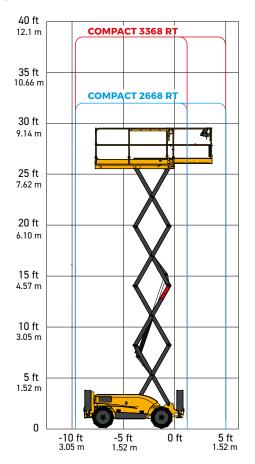

#### TECHNICAL DATA

|                                | `                            |                    |
|--------------------------------|------------------------------|--------------------|
|                                | COMPACT<br>2668 RT           | COMPACT<br>3368 RT |
| Working height                 | 33 ft 2 in                   | 39 ft              |
| Platform height                | 27 ft 2 in                   | 33 ft 0 in         |
| Lift capacity                  | 1,250 lb (3 pers.)           | 1,000 lb (3 pers.) |
| Lift capacity on the extension | 330 lb                       | 330 lb             |
| A Length                       | 10 ft 5 in                   | 10 ft 5 in         |
| <b>B</b> Width                 | 5 ft 10 in                   | 5 ft 10 in         |
| C Height - stowed              | 8 ft                         | 8 ft 5 in          |
| Wheelbase                      | 6 ft 0 in                    | 6 ft               |
| ■ Ground clearance             | 11 in                        | 11 in              |
| Storage height                 | 5 ft 3 in                    | 5 ft 2 in          |
| Platform length                | 8 ft                         | 8 ft               |
| G Platform width               | 4 ft 9 in                    | 4 ft 9 in          |
| Extended platform length       | 12 ft 2 in                   | 12 ft 2 in         |
| Platform extension length      | 3 ft 11 in                   | 3 ft 11 in         |
| Number of extensions           | 1                            | 1                  |
| Drive speed                    | 0.4 - 3.4 mph                | 0.4 - 3.4 mph      |
| Driveable at full height       | 26 ft 9 in                   | 26 ft 9 in         |
| Turning radius - outside       | 11 ft 6 in                   | 11 ft 6 in         |
| Lift / lower speed             | 35 s / 46 s                  | 40 s / 51 s        |
| Engine                         | Kubota, 18.5 kW<br>(24.8 hp) | 18.5 kW (24.8 hp)  |
| Gradeability                   | 40 %                         | 40 %               |
| Tilt alarm                     | 3 °                          | 3 °                |
| Tires                          | 26 x 12 - 16.5               | 26 x 12 - 16.5     |
| Hydraulic tank capacity        | 20 gal                       | 20 gal             |
| Weight                         | 7,787 lb                     | 8,743 lb           |