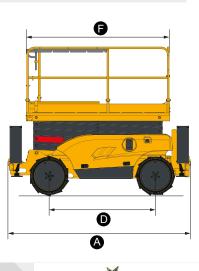

#### TECHNICAL DATA

|                                | `                            |                    |
|--------------------------------|------------------------------|--------------------|
|                                | COMPACT<br>2668 RT           | COMPACT<br>3368 RT |
| Working height                 | 33 ft 2 in                   | 39 ft              |
| Platform height                | 27 ft 2 in                   | 33 ft 0 in         |
| Lift capacity                  | 1,250 lb (3 pers.)           | 1,000 lb (3 pers.) |
| Lift capacity on the extension | 330 lb                       | 330 lb             |
| A Length                       | 10 ft 5 in                   | 10 ft 5 in         |
| <b>B</b> Width                 | 5 ft 10 in                   | 5 ft 10 in         |
| C Height - stowed              | 8 ft                         | 8 ft 5 in          |
| Wheelbase                      | 6 ft 0 in                    | 6 ft               |
| ■ Ground clearance             | 11 in                        | 11 in              |
| Storage height                 | 5 ft 3 in                    | 5 ft 2 in          |
| Platform length                | 8 ft                         | 8 ft               |
| G Platform width               | 4 ft 9 in                    | 4 ft 9 in          |
| Extended platform length       | 12 ft 2 in                   | 12 ft 2 in         |
| Platform extension length      | 3 ft 11 in                   | 3 ft 11 in         |
| Number of extensions           | 1                            | 1                  |
| Drive speed                    | 0.4 - 3.4 mph                | 0.4 - 3.4 mph      |
| Driveable at full height       | 26 ft 9 in                   | 26 ft 9 in         |
| Turning radius - outside       | 11 ft 6 in                   | 11 ft 6 in         |
| Lift / lower speed             | 35 s / 46 s                  | 40 s / 51 s        |
| Engine                         | Kubota, 18.5 kW<br>(24.8 hp) | 18.5 kW (24.8 hp)  |
| Gradeability                   | 40 %                         | 40 %               |
| Tilt alarm                     | 3 °                          | 3 °                |
| Tires                          | 26 x 12 - 16.5               | 26 x 12 - 16.5     |
| Hydraulic tank capacity        | 20 gal                       | 20 gal             |
| Weight                         | 7,787 lb                     | 8,743 lb           |