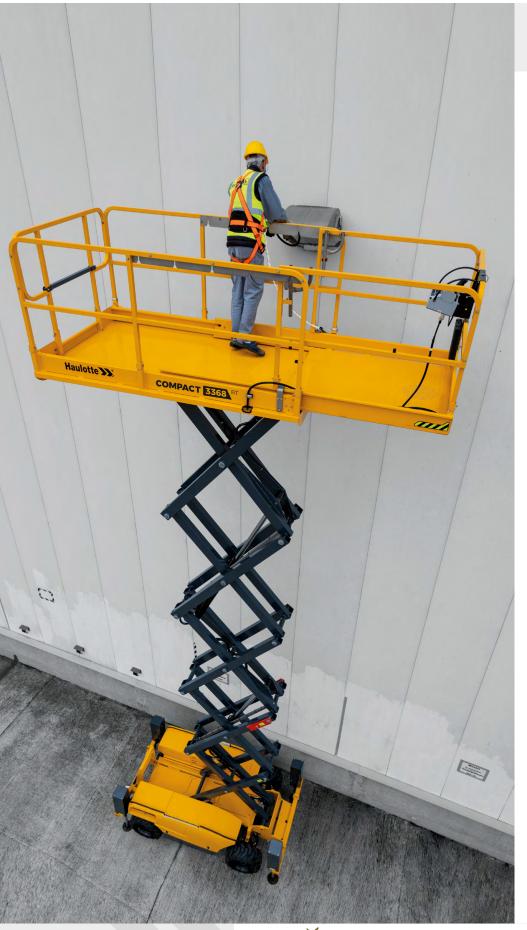

## ROUGH TERRAIN SCISSOR LIFTS

# **COMPACT 2668 / 3368 RT**

### ROUGH TERRAIN SCISSOR LIFTS