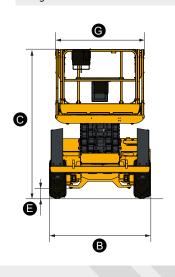

#### TECHNICAL DATA

|                                | `                            |                    |
|--------------------------------|------------------------------|--------------------|
|                                | COMPACT<br>2668 RT           | COMPACT<br>3368 RT |
| Working height                 | 33 ft 2 in                   | 39 ft              |
| Platform height                | 27 ft 2 in                   | 33 ft 0 in         |
| Lift capacity                  | 1,250 lb (3 pers.)           | 1,000 lb (3 pers.) |
| Lift capacity on the extension | 330 lb                       | 330 lb             |
| A Length                       | 10 ft 5 in                   | 10 ft 5 in         |
| <b>B</b> Width                 | 5 ft 10 in                   | 5 ft 10 in         |
| C Height - stowed              | 8 ft                         | 8 ft 5 in          |
| Wheelbase                      | 6 ft 0 in                    | 6 ft               |
| ■ Ground clearance             | 11 in                        | 11 in              |
| Storage height                 | 5 ft 3 in                    | 5 ft 2 in          |
| Platform length                | 8 ft                         | 8 ft               |
| G Platform width               | 4 ft 9 in                    | 4 ft 9 in          |
| Extended platform length       | 12 ft 2 in                   | 12 ft 2 in         |
| Platform extension length      | 3 ft 11 in                   | 3 ft 11 in         |
| Number of extensions           | 1                            | 1                  |
| Drive speed                    | 0.4 - 3.4 mph                | 0.4 - 3.4 mph      |
| Driveable at full height       | 26 ft 9 in                   | 26 ft 9 in         |
| Turning radius - outside       | 11 ft 6 in                   | 11 ft 6 in         |
| Lift / lower speed             | 35 s / 46 s                  | 40 s / 51 s        |
| Engine                         | Kubota, 18.5 kW<br>(24.8 hp) | 18.5 kW (24.8 hp)  |
| Gradeability                   | 40 %                         | 40 %               |
| Tilt alarm                     | 3 °                          | 3 °                |
| Tires                          | 26 x 12 - 16.5               | 26 x 12 - 16.5     |
| Hydraulic tank capacity        | 20 gal                       | 20 gal             |
| Weight                         | 7,787 lb                     | 8,743 lb           |