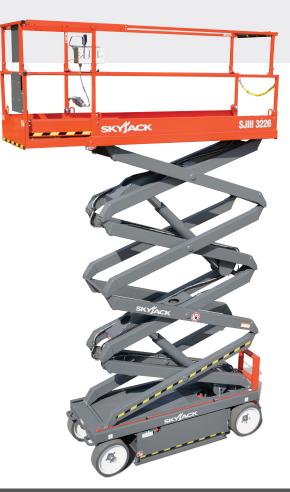

## SJIII 3220/26 ELECTRIC SCISSOR LIFTS

## STANDARD FEATURES

- DC motor controller
- Drivable at full height
- Variable speed, rear two wheel hydraulic drive
- Dual holding brakes
- Proportional controls for drive & lift functions
- 3' (0.91 m) Roll out extension deck
- 24V DC power source
- Low voltage battery protection
- 30% Gradeability
- Solid rubber, non-marking tires
- Pothole protection system
- 110V AC outlet on platform with GFI
- 28 mph wind rating (12.5 m/s)
- Tilt alarm with drive & lift cut-out
- All motion audible alarm
- Lanyard attachment points
- Operator horn
- Hinged railing system (SJIII 3226)
- Forklift pockets and tie down/lift lugs
- Relay based control system
- SKYCODED<sup>™</sup> color coded and numbered wiring system
- Telematics ready
- 2 Year Gold Leaf Warranty (5 year structural warranty)