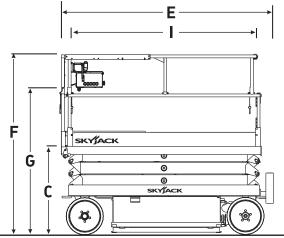

## SJIII 3220/26 ELECTRIC SCISSOR LIFTS

| Dimensions                            | SJIII 3220           | SJIII 3226           |
|---------------------------------------|----------------------|----------------------|
| A Work Height                         | 26' (7.92 m)         | 32' (9.75 m)         |
| B Raised Platform Height              | 20' (6.10 m)         | 26' (7.92 m)         |
| C Lowered Platform Height             | 38" (0.97 m)         | 45" (1.14 m)         |
| D Overall Width                       | 32" (0.81 m)         | 32" (0.81 m)         |
| E Overall Length                      | 91.5" (2.32 m)       | 91.5" (2.32 m)       |
| F Stowed Height (Rails Up)            | 77.5" (1.97 m)       | 84.7" (2.15 m)       |
| G Stowed Height (Rails Down)          | OPT 63.5" (1.61 m)   | 70.6" (1.79 m)       |
| H Platform Width (Inside Dimension)   | 28" (0.71 m)         | 28" (0.71 m)         |
| I Platform Length (Inside Dimension)  | 84" (2.13 m)         | 84" (2.13 m)         |
| Specifications                        | SJIII 3220           | SJIII 3226           |
| Extension Deck (Roll Out)             | 3' (0.91 m)          | 3' (0.91 m)          |
| Ground Clearance (Stowed)             | 3.5" (8.89 cm)       | 3.5" (8.89 cm)       |
| Ground Clearance (Raised)             | 0.75" (1.90 cm)      | 0.75" (1.90 cm)      |
| Wheelbase                             | 69" (1.75 m)         | 69" (1.75 m)         |
| Weight                                | 3,510 lbs (1,592 kg) | 4,135 lbs (1,876 kg) |
| Gradeability                          | 30%                  | 30%                  |
| Turning Radius (Inside)               | 50" (1.27 m)         | 50" (1.27 m)         |
| Turning Radius (Outside)              | 108" (2.74 m)        | 108" (2.74 m)        |
| Lift Time (With Rated Load)           | 33 sec               | 56 sec               |
| Lower time (With Rated Load)          | 29 sec               | 42 sec               |
| Drive Speed (Stowed)                  | 2 mph (3.2 km/h)     | 2.4 mph (3.9 km/h)   |
| Drive Speed (Raised)                  | 0.7 mph (1.1 km/h)   | 0.7 mph (1.1 km/h)   |
| Maximum Drive Height                  | Full Height          | Full Height          |
| Capacity (Overall)                    | 900 lbs (408 kg)     | 500 lbs (227 kg)     |
| Distributed Capacity (Main Platform)  | 600 lbs (273 kg)     | 250 lbs (113 kg)     |
| Distributed Capacity (Extension Deck) | 300 lbs (136 kg)     | 250 lbs (113 kg)     |
| Local Floor Load (With Rated Load)    | 130 psi (897 kPa)    | 130 psi (897 kPa)    |
| Overall Floor Load (With Rated Load)  | 245 psf (12 kPa)     | 235 psf (12 kPa)     |
| Maximum # of Persons                  | 2                    | 2                    |
| Wind Rating                           | 28 mph (12.5 m/s)    | 28 mph (12.5 m/s)    |
| Tire Type                             | Solid, N/M           | Solid, N/M           |
| Tire Size                             | 16 x 5 x 12          | 16 x 5 x 12          |