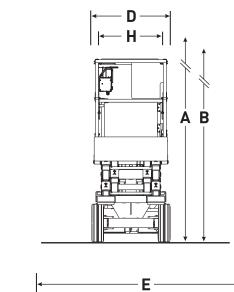

## SJIII 3220/26 ELECTRIC SCISSOR LIFTS

| Dimensions                            | SJIII 3220           | SJIII 3226           |
|---------------------------------------|----------------------|----------------------|
| A Work Height                         | 26' (7.92 m)         | 32' (9.75 m)         |
| B Raised Platform Height              | 20' (6.10 m)         | 26' (7.92 m)         |
| C Lowered Platform Height             | 38" (0.97 m)         | 45" (1.14 m)         |
| D Overall Width                       | 32" (0.81 m)         | 32" (0.81 m)         |
| E Overall Length                      | 91.5" (2.32 m)       | 91.5" (2.32 m)       |
| F Stowed Height (Rails Up)            | 77.5" (1.97 m)       | 84.7" (2.15 m)       |
| G Stowed Height (Rails Down)          | OPT 63.5" (1.61 m)   | 70.6" (1.79 m)       |
| H Platform Width (Inside Dimension)   | 28" (0.71 m)         | 28" (0.71 m)         |
| I Platform Length (Inside Dimension)  | 84" (2.13 m)         | 84" (2.13 m)         |
| Specifications                        | SJIII 3220           | SJIII 3226           |
| Extension Deck (Roll Out)             | 3' (0.91 m)          | 3' (0.91 m)          |
| Ground Clearance (Stowed)             | 3.5" (8.89 cm)       | 3.5" (8.89 cm)       |
| Ground Clearance (Raised)             | 0.75" (1.90 cm)      | 0.75" (1.90 cm)      |
| Wheelbase                             | 69" (1.75 m)         | 69" (1.75 m)         |
| Weight                                | 3,510 lbs (1,592 kg) | 4,135 lbs (1,876 kg) |
| Gradeability                          | 30%                  | 30%                  |
| Turning Radius (Inside)               | 50" (1.27 m)         | 50" (1.27 m)         |
| Turning Radius (Outside)              | 108" (2.74 m)        | 108" (2.74 m)        |
| Lift Time (With Rated Load)           | 33 sec               | 56 sec               |
| Lower time (With Rated Load)          | 29 sec               | 42 sec               |
| Drive Speed (Stowed)                  | 2 mph (3.2 km/h)     | 2.4 mph (3.9 km/h)   |
| Drive Speed (Raised)                  | 0.7 mph (1.1 km/h)   | 0.7 mph (1.1 km/h)   |
| Maximum Drive Height                  | Full Height          | Full Height          |
| Capacity (Overall)                    | 900 lbs (408 kg)     | 500 lbs (227 kg)     |
| Distributed Capacity (Main Platform)  | 600 lbs (273 kg)     | 250 lbs (113 kg)     |
| Distributed Capacity (Extension Deck) | 300 lbs (136 kg)     | 250 lbs (113 kg)     |
| Local Floor Load (With Rated Load)    | 130 psi (897 kPa)    | 130 psi (897 kPa)    |
| Overall Floor Load (With Rated Load)  | 245 psf (12 kPa)     | 235 psf (12 kPa)     |
| Maximum # of Persons                  | 2                    | 2                    |
| Wind Rating                           | 28 mph (12.5 m/s)    | 28 mph (12.5 m/s)    |
| Tire Type                             | Solid, N/M           | Solid, N/M           |
| Tire Size                             | 16 x 5 x 12          | 16 x 5 x 12          |