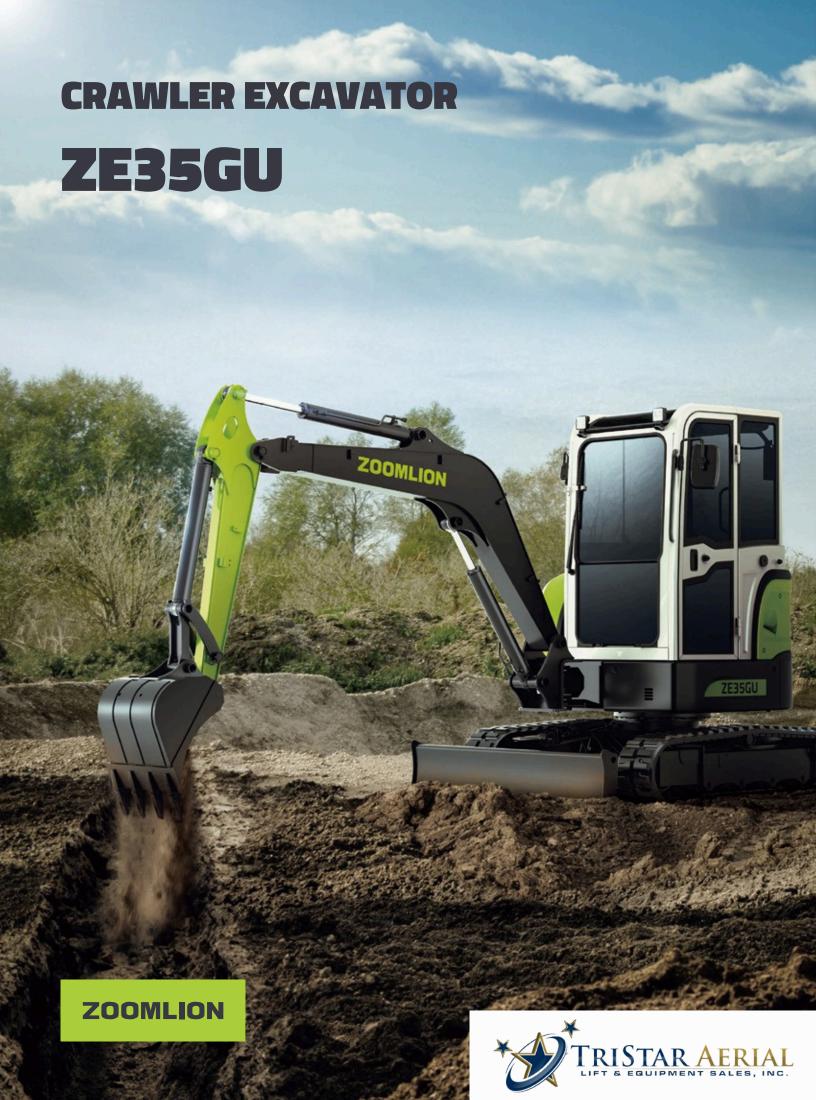

## RAWLER EXCAVATOR **ZE35GU**

|                            | Items                              | ZE35GU             |                       |  |
|----------------------------|------------------------------------|--------------------|-----------------------|--|
| Basic<br>Technical<br>Data | Operating Weight                   | 3790 kg            | 8,355 lb              |  |
|                            | Standard bucket capacity           | 0.1 m³             | 0.13 yd³              |  |
|                            | Slewing Speed                      | 9 r/min            |                       |  |
|                            | Traveling Speed (high/low)         | 4.5/2.3 km/h       | 2.8/1.4 mph           |  |
|                            | Digging Force of Bucket            | 34.6 kN            | 7,775 lbf             |  |
|                            | Digging Force of Stick             | 19.5 kN            | 4,380 lbf             |  |
| Engine                     | Engine Manufacturer                | Kubota             |                       |  |
|                            | Engine Model                       | D1:                | D1703                 |  |
|                            | Rated Power                        | 18.5 kW /2200 rpm  | 25.1 HP /2200 rpr     |  |
|                            | Displacement                       | 1.647 L            | 100.5 in <sup>3</sup> |  |
|                            | Emission Standard                  | EU Stage V/Tier 4F |                       |  |
| Dimensions                 | Length                             | 4915 mm            | 193.65 in             |  |
|                            | Width                              | 1700 mm            | 66.98 in              |  |
|                            | Height                             | 2530 mm            | 99.68 in              |  |
|                            | Tail Slewing Radius                | 850 mm             | 33.49 in              |  |
|                            | Track Gauge                        | 1400 mm            | 55.16 in              |  |
|                            | Length of Track on Ground          | 1640 mm            | 64.61 in              |  |
| Operating<br>Range         | Max. Digging Radius                | 5525 mm            | 217.68 in             |  |
|                            | Max. Digging Reach at Ground Level | 5407 mm            | 219 in                |  |
|                            | Max. Digging Depth                 | 3003 mm            | 118.31 in             |  |
|                            | Max. Digging Height                | 4859 mm            | 191.44 in             |  |
|                            | Max. Dumping Height                | 3438 mm            | 135.45 in             |  |