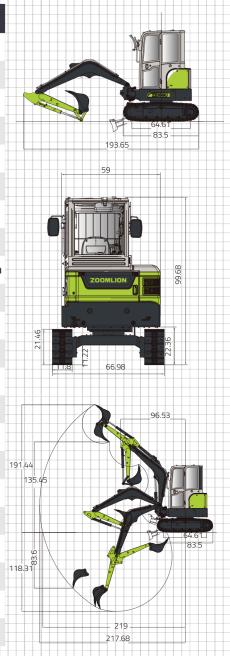

## RAWLER EXCAVATOR **ZE35GU**

|                            | Items                              | ZE35GU             |                       |  |
|----------------------------|------------------------------------|--------------------|-----------------------|--|
| Basic<br>Technical<br>Data | Operating Weight                   | 3790 kg            | 8,355 lb              |  |
|                            | Standard bucket capacity           | 0.1 m³             | 0.13 yd³              |  |
|                            | Slewing Speed                      | 9 r/min            |                       |  |
|                            | Traveling Speed (high/low)         | 4.5/2.3 km/h       | 2.8/1.4 mph           |  |
|                            | Digging Force of Bucket            | 34.6 kN            | 7,775 lbf             |  |
|                            | Digging Force of Stick             | 19.5 kN            | 4,380 lbf             |  |
| Engine                     | Engine Manufacturer                | Kubota             |                       |  |
|                            | Engine Model                       | D1:                | D1703                 |  |
|                            | Rated Power                        | 18.5 kW /2200 rpm  | 25.1 HP /2200 rpr     |  |
|                            | Displacement                       | 1.647 L            | 100.5 in <sup>3</sup> |  |
|                            | Emission Standard                  | EU Stage V/Tier 4F |                       |  |
| Dimensions                 | Length                             | 4915 mm            | 193.65 in             |  |
|                            | Width                              | 1700 mm            | 66.98 in              |  |
|                            | Height                             | 2530 mm            | 99.68 in              |  |
|                            | Tail Slewing Radius                | 850 mm             | 33.49 in              |  |
|                            | Track Gauge                        | 1400 mm            | 55.16 in              |  |
|                            | Length of Track on Ground          | 1640 mm            | 64.61 in              |  |
| Operating<br>Range         | Max. Digging Radius                | 5525 mm            | 217.68 in             |  |
|                            | Max. Digging Reach at Ground Level | 5407 mm            | 219 in                |  |
|                            | Max. Digging Depth                 | 3003 mm            | 118.31 in             |  |
|                            | Max. Digging Height                | 4859 mm            | 191.44 in             |  |
|                            | Max. Dumping Height                | 3438 mm            | 135.45 in             |  |